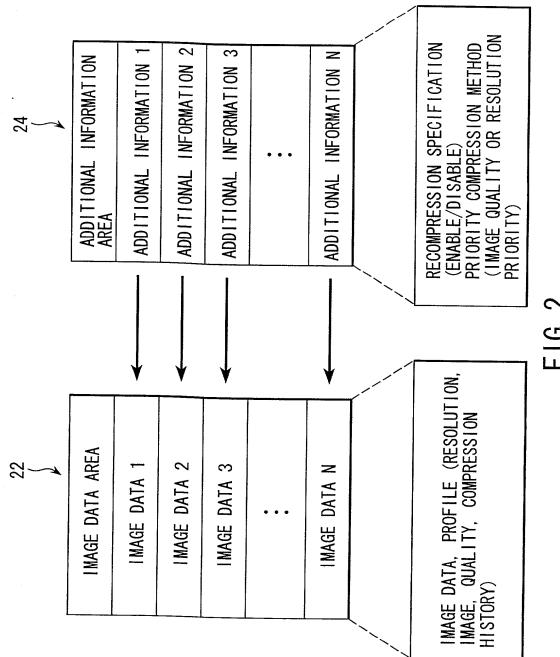

FIG. 4



FIG. 5

| CURRENT FREE SPACE 20 %                    | APPROX. **KB AVAILABLE                 |
|--------------------------------------------|----------------------------------------|
| HOW MACH DATA TO BE COMPACTED?             |                                        |
| FREE SPACE ** %                            | APPROX. ***KB AVAILABLE                |
| MAX 50 %                                   | KB FREE SPACE WITH THE CURRENT SETTING |
| EDIT RECOMPRESSION<br>INFORMATION SETTING? | YES                                    |
| COMPRESS EXISTING DATA?                    |                                        |
| Yes / No                                   |                                        |
|                                            |